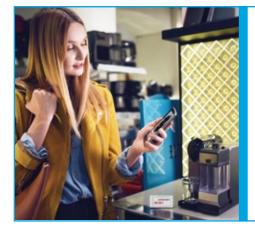

### NFC as a mobile payment solution

NFC (Near Field Communication) is also often used as a mobile payment solution. This represents a secure and contactless technology that is also used in modern smartphones.

By using Scan & Go, the customer holds his smartphone against the NFC-enabled digital price tag. The product is shown on the display of the smartphone and can be paid directly.

e-shelf-labels | S&K Solutions GmbH