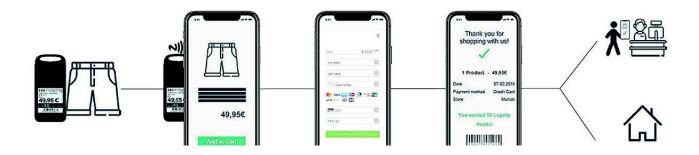

#### What is SCAN & GO?

Scan & Go is a mobile payment system that allows customers to pay directly at the shelf. In cooperation with our partners SES-imagotag and shopreme, we offer a solution for an optimal shopping experience - without long waiting lines at the checkout. Via NFC or barcode, the customer can scan the electronic labels at the shelf or on the products and pay for the purchase within the application. Since the payment and scanning processes are digitized and handled via the buyer's smartphone, additional digital services can be added, such as loyalty programs or targeted e-coupons.

By using Scan & Go, the customer holds his smartphone against the NFC-enabled digital price tag. The product is shown on the display of the smartphone and can be paid directly.

e-shelf-labels | S&K Solutions GmbH