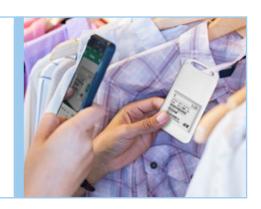

A special digital label is used in the clothing sector: the fashionTAG, on which all stocked items and sizes can be displayed thanks to real-time inventory management. Customer complaints are minimized through real-time pricing.